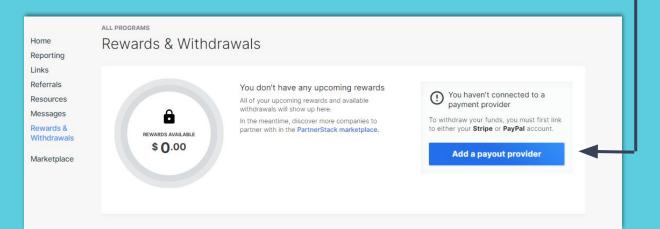

#### Step 4: Set up Payment Channel

You need to fill your payment details in order to receive your commissions! Go to the Rewards & Withdrawals Tab and press the "Add a payout provider" button!

Choose between PayPal or Stripe. Fill the information needed & save! You're all set.