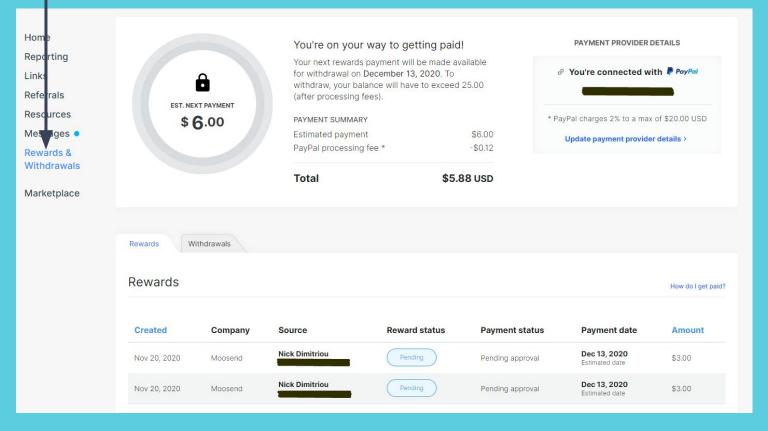

#### Step 5: The Commissions

Keeping an eye on your commissions is important! Simply click on the Rewards & Withdrawals Tab to see them as they come through your referrals.